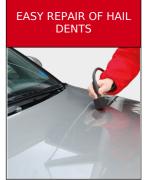

## SMART INDUCTOR 5000 200-240V + ACC.

cod. 835010

Induction heating system that is an intelligent solution for speeding up and simplifying the removalof glued (windows, rear windows, plastic parts, stickers, glass roofs, interior and exterior trims, etc.) or blocked (bolts, bearings, gears, etc.) parts from vehicles as well as for repairing hail dent. It is particularly suitable for vehicle bodies, and guarantees greatly reduced intervention times. It adjusts its intensity in an intelligent and completely automatic manner (Smart Power) using an innovative AutoCheck microprocessor system. Using the principle of electromagnetic induction, it can transfer a large amount of heat to a specific area (Smart Protection) in just a few seconds. In this way it does not damage glass, rubber, plastic and painted surfaces in the area being worked on, or even in the surrounding areas. For maximum practicality and operator safety, it activates automatically (Smart Activation) near the area in which it has to work. Characteristics: intelligent control with Autocheck system \* user-friendly digital panel \* automatic and manual mode \* activation and correct operation signals \* pushbutton control for glass remover and confined-spaceremover \* foot control. Supplied complete with glass remover, pad inductor, metal releaser and levers. Optional: confined-space remover and wonder pen.