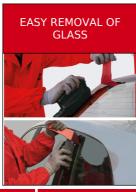

## SMART INDUCTOR 5000 200-240V + ACC.

cod. 835010

Induction heating system that is an intelligent solution for speeding up and simplifying the removalof glued (windows, rear windows, plastic parts, stickers, glass roofs, interior and exterior trims, etc.) or blocked (bolts, bearings, gears, etc.) parts from vehicles as well as for repairing hail dent. It is particularly suitable for vehicle bodies, and guarantees greatly reduced intervention times. It adjusts its intensity in an intelligent and completely automatic manner (Smart Power) using an innovative AutoCheck microprocessor system. Using the principle of electromagnetic induction, it can transfer a large amount of heat to a specific area (Smart Protection) in just a few seconds. In this way it does not damage glass, rubber, plastic and painted surfaces in the area being worked on, or even in the surrounding areas. For maximum practicality and operator safety, it activates automatically (Smart Activation) near the area in which it has to work. Characteristics: intelligent control with Autocheck system \* user-friendly digital panel \* automatic and manual mode \* activation and correct operation signals \* pushbutton control for glass remover and confined-spaceremover \* foot control. Supplied complete with glass remover, pad inductor, metal releaser and levers. Optional: confined-space remover and wonder pen.