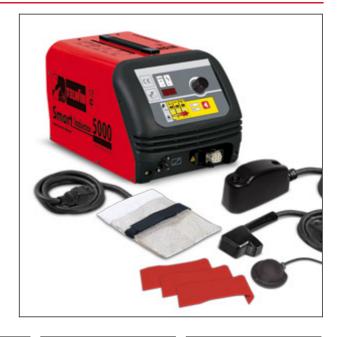

## SMART INDUCTOR 5000 200-240V + ACC.

cod. 835010

Induction heating system that is an intelligent solution for speeding up and simplifying the removalof glued (windows, rear windows, plastic parts, stickers, glass roofs, interior and exterior trims, etc.) or blocked (bolts, bearings, gears, etc.) parts from vehicles as well as for repairing hail dent. It is particularly suitable for vehicle bodies, and guarantees greatly reduced intervention times. It adjusts its intensity in an intelligent and completely automatic manner (Smart Power) using an innovative AutoCheck microprocessor system. Using the principle of electromagnetic induction, it can transfer a large amount of heat to a specific area (Smart Protection) in just a few seconds. In this way it does not damage glass, rubber, plastic and painted surfaces in the area being worked on, or even in the surrounding areas. For maximum practicality and operator safety, it activates automatically (Smart Activation) near the area in which it has to work. Characteristics: intelligent control with Autocheck system \* user-friendly digital panel \* automatic and manual mode \* activation and correct operation signals \* pushbutton control for glass remover and confined-spaceremover \* foot control. Supplied complete with glass remover, pad inductor, metal releaser and levers. Optional: confined-space remover and wonder pen.