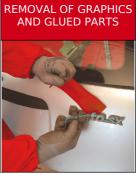

## SMART INDUCTOR 5000 200-240V + ACC.

cod. 835010

Induction heating system that is an intelligent solution for speeding up and simplifying the removalof glued (windows, rear windows, plastic parts, stickers, glass roofs, interior and exterior trims, etc.) or blocked (bolts, bearings, gears, etc.) parts from vehicles as well as for repairing hail dent. It is particularly suitable for vehicle bodies, and guarantees greatly reduced intervention times. It adjusts its intensity in an intelligent and completely automatic manner (Smart Power) using an innovative AutoCheck microprocessor system. Using the principle of electromagnetic induction, it can transfer a large amount of heat to a specific area (Smart Protection) in just a few seconds. In this way it does not damage glass, rubber, plastic and painted surfaces in the area being worked on, or even in the surrounding areas. For maximum practicality and operator safety, it activates automatically (Smart Activation) near the area in which it has to work. Characteristics: intelligent control with Autocheck system \* user-friendly digital panel \* automatic and manual mode \* activation and correct operation signals \* pushbutton control for glass remover and confined-spaceremover \* foot control. Supplied complete with glass remover, pad inductor, metal releaser and levers. Optional: confined-space remover and wonder pen.