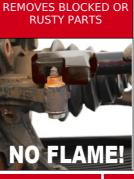

## SMART INDUCTOR 5000 200-240V + ACC.

cod. 835010

Induction heating system that is an intelligent solution for speeding up and simplifying the removalof glued (windows, rear windows, plastic parts, stickers, glass roofs, interior and exterior trims, etc.) or blocked (bolts, bearings, gears, etc.) parts from vehicles as well as for repairing hail dent. It is particularly suitable for vehicle bodies, and guarantees greatly reduced intervention times. It adjusts its intensity in an intelligent and completely automatic manner (Smart Power) using an innovative AutoCheck microprocessor system. Using the principle of electromagnetic induction, it can transfer a large amount of heat to a specific area (Smart Protection) in just a few seconds. In this way it does not damage glass, rubber, plastic and painted surfaces in the area being worked on, or even in the surrounding areas. For maximum practicality and operator safety, it activates automatically (Smart Activation) near the area in which it has to work. Characteristics: intelligent control with Autocheck system \* user-friendly digital panel \* automatic and manual mode \* activation and correct operation signals \* pushbutton control for glass remover and confined-spaceremover \* foot control. Supplied complete with glass remover, pad inductor, metal releaser and levers. Optional: confined-space remover and wonder pen.