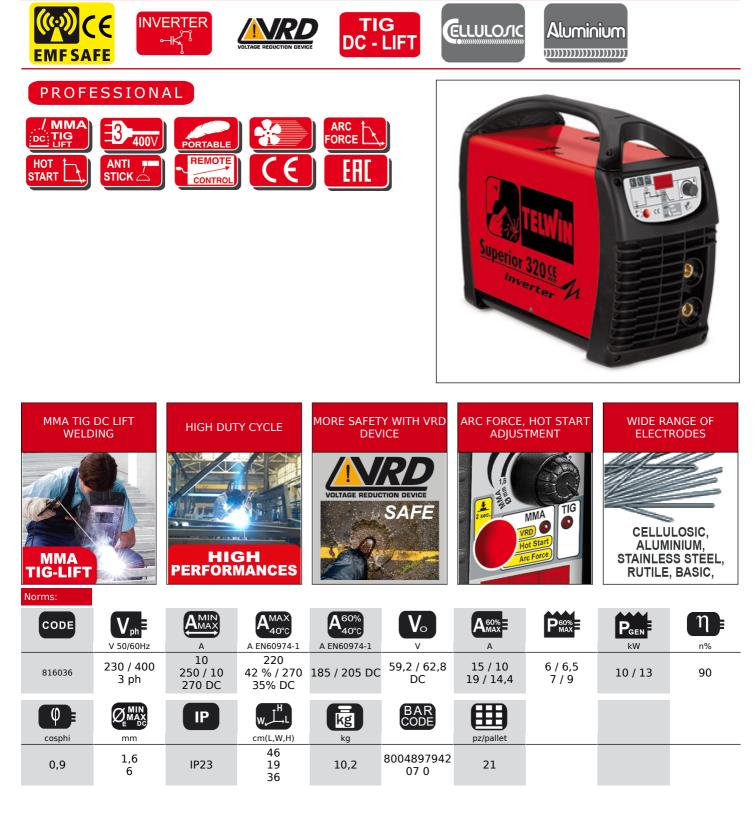

## SUPERIOR 320 CE VRD 230-400V

cod. 816036

MMA and TIG-LIFT inverter welding machine in direct current (DC), with microprocessor control, designed for welding cellulosic electrodes and coated electrodes such as aluminium, rutile, basic, stainless steel, cast iron with diameter up to 6 mm. Characteristics: compact and light \* high welding current stability in spite of mains voltage fluctuations \* immediate control of the welding droplets transfer \* regulation of arc force and hot start according to the type of electrode in use \* anti-stick device \* VRD device \* remote control connector \* thermostatic, overvoltage, undervoltage, overcurrent, motorgenerator (+/- 15%) protections.